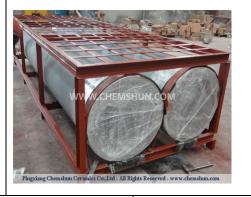

## **Ceramic Lined Pipe**

Ceramic Lined Pipe, Specially for Industry Conveying Pipeline

Chemshun offer taper tile liners, curved tile liners and wear ceramic pipe liner for pipe system, ceramic lined in pipe helps steel pipe shell not to be damanged by conveying materials. which reduce production cost and prolong steel pipe shell usage life

Chemshun has technical team and installation team who can help the client to choose the suitable wear resistant ceramic products ,and also we have the ability to design and make the CAD drawings according to the client's wear application.