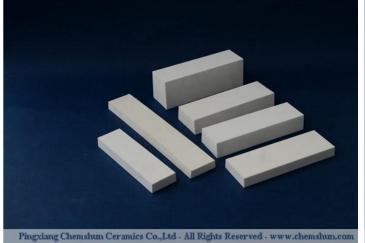

## Trapezoidal Tiles

wear resistant ceramic trapezoidal tile widely used as pipe tile liner, it can effectively protect industry equipment from abrasion damage,

Chemshun wear resistant ceramic pipe tile liner is of wear resistance, impact resisting, easy operation, etc., is ideal surface abrasion resistant material of bulk material transfer equipment in iron & steel works, thermal & power plants, port and terminals, cement.

Alumina Ceramic curved plate and trapezoidal taper tile fabricated as pipe linings for its radian and angle specially designed, best choice of cyclone, bend pipe, orifice, transition, inner cone ect equipment.