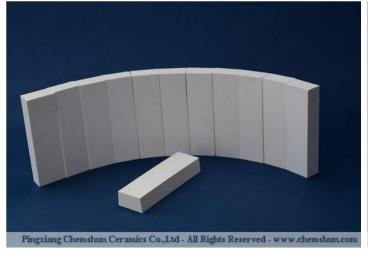

Alumina Ceramic curved plate and trapezoidal taper tile fabricated as pipe linings for its radian and angle specially designed, best choice of cyclone, bend pipe, orifice, transition, inner cone ect equipment.