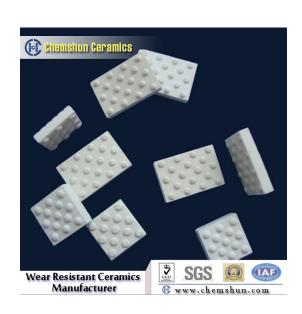

## **Mosaic Tiles With Dimples**

Alumina ceramic dimple mosaic tiles advantages : light weight, better abrasion resistant with dimples in surface; easily sticked in net, silk and paper.

## **Product introduction:**

Chemshun *Alumina Ceramic* Mosaic Tiles are used as lining with advantage of wear-resisting, impact resisting, easy operation, etc., is ideal surface wear-resisting material of material transfer equipment in iron & steel works, thermal & power plants, mine, etc.