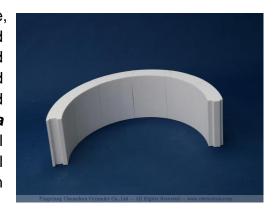

## 95% Al2O3 Ceramic Bend pipe

Alumina ceramic bend pipe also named pipe elbow, ceramic elbow designed for coal, ash, powder conveying pipe system, slurry delivery.

## **Product advantage:**

Chemshun Abrasion resistant ceramic pipe lining (also called Alumina ceramic tubes or ceramic cylinder rings) mainly include elbows, straight pipes, tees, reducer pipes, etc, and they are used for ceramic lined pipework and fittings of pneumatic conveying and slurry pumping. The conveying medium is featured by high hardness, fast and big flow, *alumina ceramic* rings can effectively reduce the speed of wearing through by continuous impact, abrasion and corrosion to pipe wall when long-term conveying medium.