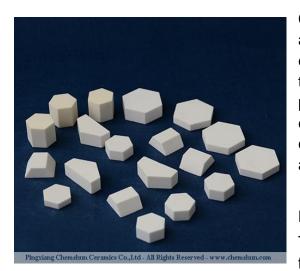

## **Alumina Hexagonal Tile**

Alumina hexagonal tile widely used for hot vulcanized rubber ceramic component liner and pulley laggings ceramics.

Chemshun *alumina hexagonal tile* are used as lining with advantage of wear-resisting, impact resisting, easy operation, etc., is ideal surface wear-resisting material of material transfer equipment in iron & steel works, thermal & power plants, mine, etc. Trades and can extend operating life of equipment effectively. It is widely used as tile mat lining in conveying engineering to protect the belts in mining industry and agriculture,etc.

## **Raw Material:**

The alumina wear resistance ceramic products are made from the high purity, super fine and single narrow particle

high-quality grain alumina powder, which is spray-dried processing, formed by cold isostatic pressing, firing on 1520 ° C~1650 ° C temperature. Subject to Al2O3 content difference, we have 92%, 95%, Alumina ceramics.