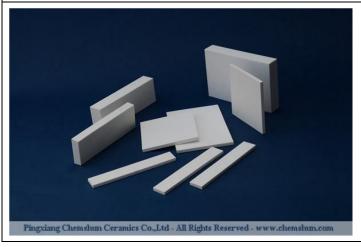

### **Product description:**

**Alumina ceramic** sheet as wear resistant liner is an integral part of any bulk handling conveying system, feeding system. effectively to extend equipment life, reduce down-time and lower maintenance cost when adhered to equipment substrate with cement, mortar, RTV easily.

#### Range of products:

We now can produce 92% and 95% Al2O3 series products, and our manin wear resistant ceramic liner product is including the following series:

- 1. Alumina Ceramic Plain tiles, Wear resistant alumina ceramic plate
- 2. Alumina Ceramic Weldable tiles/ Weld-on tiles, Wear resistant alumina ceramic tile with center hole
- 3. Alumina ceramic cylinders/Rods
- 4. Alumina ceramic cubes/Blocks
- 5. Alumina Ceramic mosaic tiles lining
- > Alumina ceramic square tile (Mosaic pannel)
- > Alumina dimple tile (Raised spots), alumina bump tile, alumina nipple tile
- > Alumina ceramic pulley lagging tile

#### The common size:

| Chemshun Ceramics alumina plain tile popular size |                 |
|---------------------------------------------------|-----------------|
| Unit (mm) LenghtxWidthxThickness                  | Unit (inch)     |
| 50x25x3                                           | 2"x1"x1/8"      |
| 50x25x6                                           | 2"x1"x1/4"      |
| 50x50x13                                          | 2"x2"x1/2"      |
| 150x25x6                                          | 6"x1"x1/4"      |
| 150x25x13                                         | 6"x1"x1/2"      |
| 150x50x6                                          | 6"x2"x1/4"      |
| 150x50x25                                         | 6"x2"x1"        |
| 150x100x6                                         | 6"x4"x1/4"      |
| 150x100x13                                        | 6"x4"x1/2"      |
| 150x100x25                                        | 6"x4"x1"        |
| 150x100x50                                        | 6"x4"x2"        |
| 100x100x20                                        | 4"x4"x3/4"      |
| 120x80x20                                         | 4.7"x3.15"x3/4" |
| 150x25x6                                          | 6"x1"x1/4"      |
| 150x25x13                                         | 6"x1"x1/2"      |
| 114x114x20                                        | 4.5"x4.5"x0.75" |
| 228x114x20                                        | 9"x4.5"x0.75"   |