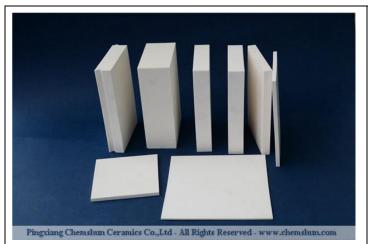

### **Product description:**

**Alumina ceramic** sheet as wear resistant liner is an integral part of any bulk handling conveying system, feeding system. effectively to extend equipment life, reduce down-time and lower maintenance cost when adhered to equipment substrate with cement, mortar, RTV easily.

#### Range of products:

We now can produce 92% and 95% Al2O3 series products, and our manin wear resistant ceramic liner product is including the following series:

- 1. Alumina Ceramic Plain tiles, Wear resistant alumina ceramic plate
- 2. Alumina Ceramic Weldable tiles/ Weld-on tiles, Wear resistant alumina ceramic tile with center hole
- 3. Alumina ceramic cylinders/Rods
- 4. Alumina ceramic cubes/Blocks
- 5. Alumina Ceramic mosaic tiles lining
- > Alumina ceramic square tile (Mosaic pannel)
- > Alumina dimple tile (Raised spots), alumina bump tile, alumina nipple tile
- > Alumina ceramic pulley lagging tile

#### The common size:

| Chemshun Ceramics alumina plain tile popular size |                 |
|---------------------------------------------------|-----------------|
| Unit (mm) LenghtxWidthxThickness                  | Unit (inch)     |
| 50x25x3                                           | 2"x1"x1/8"      |
| 50x25x6                                           | 2"x1"x1/4"      |
| 50x50x13                                          | 2"x2"x1/2"      |
| 150x25x6                                          | 6"x1"x1/4"      |
| 150x25x13                                         | 6"x1"x1/2"      |
| 150x50x6                                          | 6"x2"x1/4"      |
| 150x50x25                                         | 6"x2"x1"        |
| 150x100x6                                         | 6"x4"x1/4"      |
| 150x100x13                                        | 6"x4"x1/2"      |
| 150x100x25                                        | 6"x4"x1"        |
| 150x100x50                                        | 6"x4"x2"        |
| 100x100x20                                        | 4"x4"x3/4"      |
| 120x80x20                                         | 4.7"x3.15"x3/4" |
| 150x25x6                                          | 6"x1"x1/4"      |
| 150x25x13                                         | 6"x1"x1/2"      |
| 114x114x20                                        | 4.5"x4.5"x0.75" |
| 228x114x20                                        | 9"x4.5"x0.75"   |