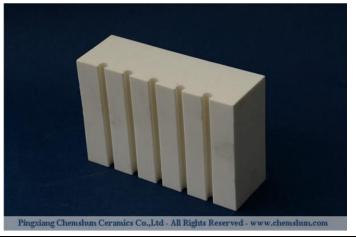

### **Product description:**

**Alumina ceramic** sheet as wear resistant liner is an integral part of any bulk handling conveying system, feeding system. effectively to extend equipment life, reduce down-time and lower maintenance cost when adhered to equipment substrate with cement, mortar, RTV easily.

#### Range of products:

We now can produce 92% and 95% Al2O3 series products, and our manin wear resistant ceramic liner product is including the following series:

- 1. Alumina Ceramic Plain tiles, Wear resistant alumina ceramic plate
- 2. Alumina Ceramic Weldable tiles/ Weld-on tiles, Wear resistant alumina ceramic tile with center hole
- 3. Alumina ceramic cylinders/Rods
- 4. Alumina ceramic cubes/Blocks
- 5. Alumina Ceramic mosaic tiles lining
- > Alumina ceramic square tile (Mosaic pannel)
- > Alumina dimple tile (Raised spots), alumina bump tile, alumina nipple tile
- > Alumina ceramic pulley lagging tile

#### The common size:

| Chemshun Ceramics alumina plain tile popular size |                 |
|---------------------------------------------------|-----------------|
| Unit (mm) LenghtxWidthxThickness                  | Unit (inch)     |
| 50x25x3                                           | 2"x1"x1/8"      |
| 50x25x6                                           | 2"x1"x1/4"      |
| 50x50x13                                          | 2"x2"x1/2"      |
| 150x25x6                                          | 6"x1"x1/4"      |
| 150x25x13                                         | 6"x1"x1/2"      |
| 150x50x6                                          | 6"x2"x1/4"      |
| 150x50x25                                         | 6"x2"x1"        |
| 150x100x6                                         | 6"x4"x1/4"      |
| 150x100x13                                        | 6"x4"x1/2"      |
| 150x100x25                                        | 6"x4"x1"        |
| 150x100x50                                        | 6"x4"x2"        |
| 100x100x20                                        | 4"x4"x3/4"      |
| 120x80x20                                         | 4.7"x3.15"x3/4" |
| 150x25x6                                          | 6"x1"x1/4"      |
| 150x25x13                                         | 6"x1"x1/2"      |
| 114x114x20                                        | 4.5"x4.5"x0.75" |
| 228x114x20                                        | 9"x4.5"x0.75"   |