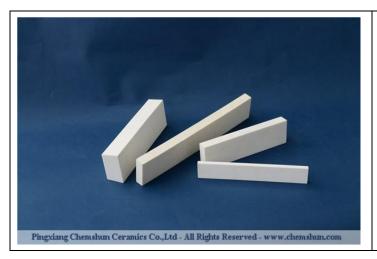

#### Range of products:

We now can produce 92% and 95% Al2O3 series products, and our manin wear resistant ceramic liner product is including the following series:

- 1. Alumina Ceramic Plain tiles, Wear resistant alumina ceramic plate
- 2. Alumina Ceramic Weldable tiles/ Weld-on tiles, Wear resistant alumina ceramic tile with center hole
- 3. Alumina ceramic cylinders/Rods
- 4. Alumina ceramic cubes/Blocks
- 5. Alumina Ceramic mosaic tiles lining
- > Alumina ceramic square tile (Mosaic pannel)
- > Alumina dimple tile (Raised spots), alumina bump tile, alumina nipple tile
- > Alumina ceramic pulley lagging tile

#### The common size:

| Chemshun Ceramics alumina plain tile popular size |                 |
|---------------------------------------------------|-----------------|
| Unit (mm) LenghtxWidthxThickness                  | Unit (inch)     |
| 50x25x3                                           | 2"x1"x1/8"      |
| 50x25x6                                           | 2"x1"x1/4"      |
| 50x50x13                                          | 2"x2"x1/2"      |
| 150x25x6                                          | 6"x1"x1/4"      |
| 150x25x13                                         | 6"x1"x1/2"      |
| 150x50x6                                          | 6"x2"x1/4"      |
| 150x50x25                                         | 6"x2"x1"        |
| 150x100x6                                         | 6"x4"x1/4"      |
| 150x100x13                                        | 6"x4"x1/2"      |
| 150x100x25                                        | 6"x4"x1"        |
| 150x100x50                                        | 6"x4"x2"        |
| 100x100x20                                        | 4"x4"x3/4"      |
| 120x80x20                                         | 4.7"x3.15"x3/4" |
| 150x25x6                                          | 6"x1"x1/4"      |
| 150x25x13                                         | 6"x1"x1/2"      |
| 114x114x20                                        | 4.5"x4.5"x0.75" |
| 228x114x20                                        | 9"x4.5"x0.75"   |