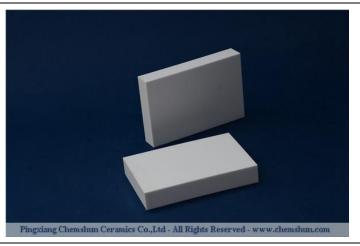

### **Product description:**

**Alumina ceramic** sheet as wear resistant liner is an integral part of any bulk handling conveying system, feeding system. effectively to extend equipment life, reduce down-time and lower maintenance cost when adhered to equipment substrate with cement, mortar, RTV easily.

#### Range of products:

We now can produce 92% and 95% Al2O3 series products, and our manin wear resistant ceramic liner product is including the following series:

- 1. Alumina Ceramic Plain tiles, Wear resistant alumina ceramic plate
- 2. Alumina Ceramic Weldable tiles/ Weld-on tiles, Wear resistant alumina ceramic tile with center hole
- 3. Alumina ceramic cylinders/Rods
- 4. Alumina ceramic cubes/Blocks
- 5. Alumina Ceramic mosaic tiles lining
- > Alumina ceramic square tile (Mosaic pannel)
- > Alumina dimple tile (Raised spots), alumina bump tile, alumina nipple tile
- > Alumina ceramic pulley lagging tile

#### The common size:

| Chemshun Ceramics alumina plain tile popular size |                 |
|---------------------------------------------------|-----------------|
| Unit (mm) LenghtxWidthxThickness                  | Unit (inch)     |
| 50x25x3                                           | 2"x1"x1/8"      |
| 50x25x6                                           | 2"x1"x1/4"      |
| 50x50x13                                          | 2"x2"x1/2"      |
| 150x25x6                                          | 6"x1"x1/4"      |
| 150x25x13                                         | 6"x1"x1/2"      |
| 150x50x6                                          | 6"x2"x1/4"      |
| 150x50x25                                         | 6"x2"x1"        |
| 150x100x6                                         | 6"x4"x1/4"      |
| 150x100x13                                        | 6"x4"x1/2"      |
| 150x100x25                                        | 6"x4"x1"        |
| 150x100x50                                        | 6"x4"x2"        |
| 100x100x20                                        | 4"x4"x3/4"      |
| 120x80x20                                         | 4.7"x3.15"x3/4" |
| 150x25x6                                          | 6"x1"x1/4"      |
| 150x25x13                                         | 6"x1"x1/2"      |
| 114x114x20                                        | 4.5"x4.5"x0.75" |
| 228x114x20                                        | 9"x4.5"x0.75"   |