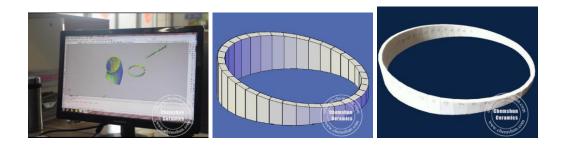

(6"x4"x2")    |  |
| 150*50*25mm                                               | (6"x4"x1")    |  |
| 100*75*25mm                                               | (4"x3"x1")    |  |
| 120*80*20mm                                               |               |  |
| 228*114*25mm                                              |               |  |
| 114*114*25mm                                              |               |  |
| More sizes and customized size acceptable.                |               |  |
| Chemshun ceramics afford the relative weldable steel cone |               |  |
| and ceramic rod.                                          |               |  |



## 2) Engineered oxide alumina tile liner CAD drawings offered

## Pingxiang Chemshun Ceramics Co.,Ltd





CHEMSHUN CERAMICS





## 3) Different alumina ceramic wear tile shapes produced :

Plain tile liner, weld-on ceramic tile, trapezoidal pipe tile, arc pipe tile, ceramic tile with lock.

## 4) Kinds of materials for ceramic tile: AI2O3 92%, AI2O3 95%, ZTA, SIC etc.

## 2: Oxide alumina ceramic linings installation :



**Remark:** Epoxy resin adhesive offered from Chemshun Ceramics , more information.

Remark: Chemshun Ceramics cannot offer On-site installation services for oversea customer. We will offer drawings installation structure.

## 3: Alumina abrasion resistant tile linings property :

## **Chemical Composition:**

| AI2O3  | SiO2 | CaO    | MgO      | Na2O |
|--------|------|--------|----------|------|
| 92~93% | 3~6% | 1~1.6% | 0.2~0.8% | 0.1% |

## **Physical properties:**

| Specific gravity (g/c