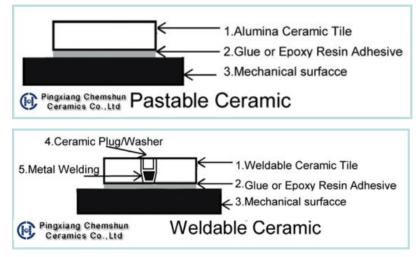

## 2: Oxide alumina ceramic linings installation :

**Remark:** Epoxy resin adhesive offered from Chemshun Ceramics , more information.

Remark: Chemshun Ceramics cannot offer On-site installation services for oversea customer. We will offer drawings installation structure.